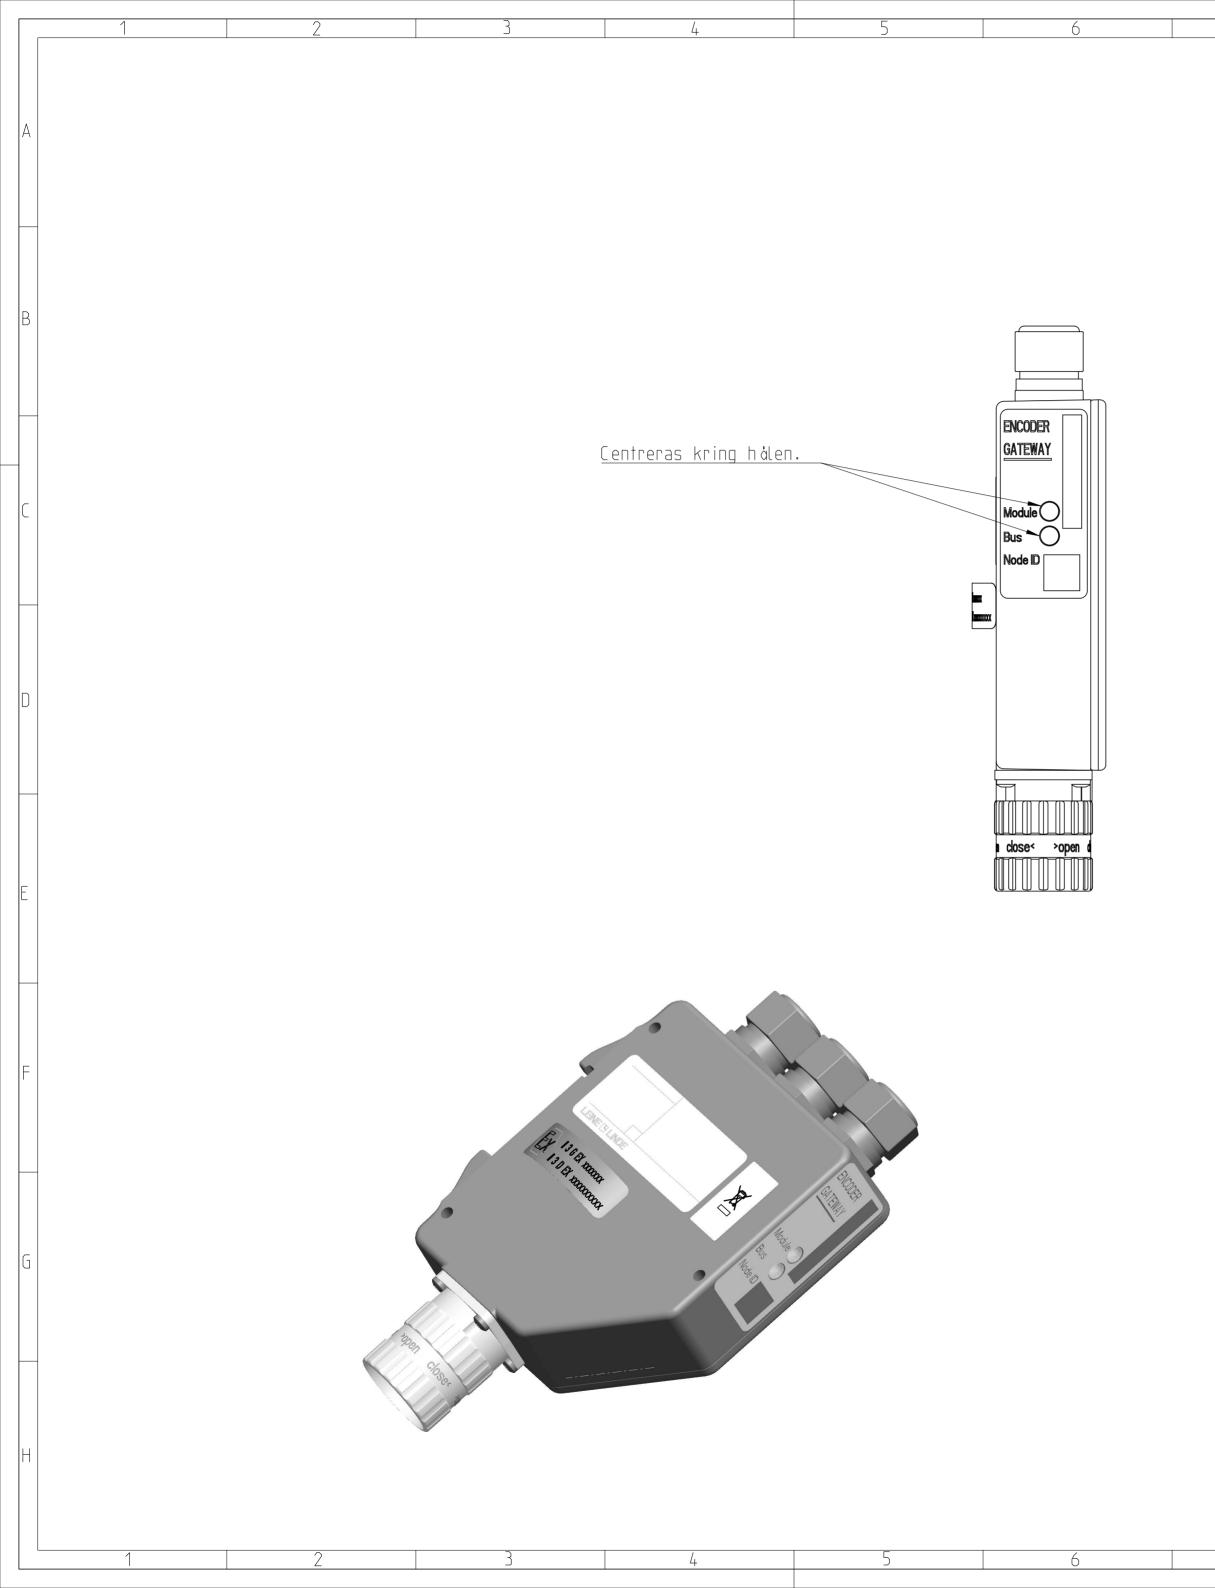

| 7 |          | 8                                                     | 9                           | 1(                   | )                                                       | 11                       | 12                                                                                                |         |
|---|----------|-------------------------------------------------------|-----------------------------|----------------------|---------------------------------------------------------|--------------------------|---------------------------------------------------------------------------------------------------|---------|
|   |          |                                                       |                             |                      |                                                         |                          |                                                                                                   |         |
|   |          |                                                       |                             |                      |                                                         |                          |                                                                                                   |         |
|   |          |                                                       |                             |                      |                                                         |                          |                                                                                                   | А       |
|   |          |                                                       |                             |                      |                                                         |                          |                                                                                                   |         |
|   |          |                                                       |                             |                      |                                                         |                          |                                                                                                   |         |
|   |          |                                                       |                             |                      |                                                         |                          |                                                                                                   |         |
|   | 01 _6±1_ |                                                       | 2±1                         |                      |                                                         |                          |                                                                                                   |         |
| Z |          |                                                       |                             |                      |                                                         |                          |                                                                                                   |         |
|   |          |                                                       |                             |                      |                                                         |                          |                                                                                                   | В       |
|   |          |                                                       |                             |                      |                                                         |                          |                                                                                                   |         |
|   |          |                                                       |                             |                      |                                                         |                          |                                                                                                   |         |
|   |          |                                                       | 20.5±2                      |                      |                                                         |                          |                                                                                                   |         |
|   |          |                                                       | 50                          |                      |                                                         |                          |                                                                                                   |         |
|   |          |                                                       |                             |                      |                                                         |                          |                                                                                                   | ſ       |
| L |          |                                                       |                             |                      |                                                         |                          |                                                                                                   |         |
|   |          | NDE                                                   |                             |                      |                                                         |                          |                                                                                                   |         |
|   |          | G EX XXXXXXXXXXXXXX                                   | 0                           |                      |                                                         |                          |                                                                                                   |         |
|   |          |                                                       |                             |                      |                                                         |                          |                                                                                                   |         |
|   |          |                                                       |                             |                      |                                                         |                          |                                                                                                   |         |
|   | Ø        |                                                       |                             | Optiona              | al EX labe                                              |                          |                                                                                                   | D       |
|   | 0        | /                                                     |                             |                      |                                                         |                          |                                                                                                   |         |
|   |          |                                                       |                             |                      |                                                         |                          |                                                                                                   |         |
|   |          |                                                       |                             |                      |                                                         |                          |                                                                                                   |         |
|   | bse<     | >open close                                           |                             |                      |                                                         |                          |                                                                                                   |         |
|   |          |                                                       |                             |                      |                                                         |                          |                                                                                                   | E       |
|   |          |                                                       |                             |                      |                                                         |                          |                                                                                                   |         |
|   |          |                                                       |                             |                      |                                                         |                          |                                                                                                   |         |
|   |          |                                                       |                             |                      |                                                         |                          |                                                                                                   |         |
|   |          |                                                       |                             |                      |                                                         |                          |                                                                                                   |         |
|   |          |                                                       |                             |                      |                                                         |                          |                                                                                                   |         |
|   |          |                                                       |                             |                      |                                                         |                          |                                                                                                   | F       |
|   |          |                                                       |                             |                      |                                                         |                          |                                                                                                   |         |
|   |          |                                                       |                             |                      |                                                         |                          |                                                                                                   |         |
|   |          |                                                       |                             |                      |                                                         |                          |                                                                                                   |         |
|   |          |                                                       |                             |                      |                                                         |                          |                                                                                                   |         |
|   |          |                                                       |                             |                      |                                                         |                          |                                                                                                   | G       |
|   |          |                                                       |                             |                      |                                                         |                          |                                                                                                   | U       |
|   |          |                                                       |                             |                      |                                                         |                          |                                                                                                   |         |
|   |          | · Change No. C078257-15 T<br>Phase: Serial production | ext: Changed 15±1 to 6±1 an | d added label for WE | EE                                                      |                          | Part number                                                                                       |         |
|   |          | Unless otherwise specified                            | Surface treatment:          |                      |                                                         | Scale Format<br>1:1 A2   | Blank part number                                                                                 |         |
|   |          | General tolerances ISO 2<br>Tolerances as per ISC     | 8015                        | Label m              |                                                         |                          | LEINE 🗳 LIND                                                                                      |         |
|   |          |                                                       | 1302                        | Mounting In          |                                                         | ontents to others with-  | Box 8 S-645 21 Strangnas, Sw                                                                      | H       |
|   |          | Offenders will be held liable<br>W orkpiece edges ISO |                             | Released             | munication of its c<br>the event of the gr<br>Material: | ant of a patent, utility | ut express authorization is prohib<br>model or design. ( ISO 16016 )<br>Version Revision Sheet Pa | age     |
|   |          |                                                       | .3 Johansson                | Johansson            |                                                         |                          | 3-01-A-02                                                                                         | 1<br>of |
| 7 |          |                                                       | 24.07.2018                  | 24.07.2018           | <u> </u>                                                | Docum                    |                                                                                                   | 1       |