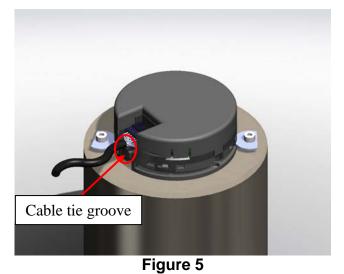

Push in slide and install cover.

Add cable tie for strain relief if desired.

| Release-no. |      | Created    | Responsible | Released   |         | Version  | Rev.  | Sheet | Page |
|-------------|------|------------|-------------|------------|---------|----------|-------|-------|------|
| 05463       | Name | Rhodes     | Rhodes      | Rhodes     | D655978 | - 00 -   | · B - | - 01  | 2/   |
|             | Date | 05.06.2009 | 12.08.2009  | 12.08.2009 | Docu    | ment no. |       |       | 2    |