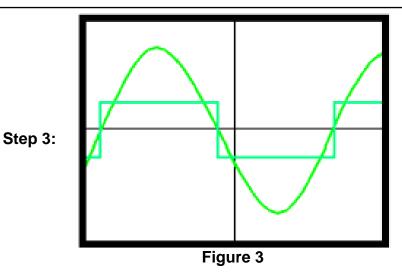

Step 4:

Step 5:

De-energize motor windings and install the encoder cable. Connect channel U and appropriate motor winding to oscilloscope. Back drive the motor and rotate the encoder until the waveforms match figure 3. Torque the mounting screws to 40 oz-in. NOTE: motor can only be back driven at 500RPM max for 30 seconds max while slide is out.