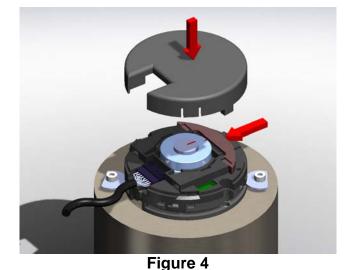

Push in slide and install cover.

Add cable tie for strain relief if desired.

| Release-no. |      | Created    | Responsible | Released   |         | Version  | Rev.  | Sheet | Page |
|-------------|------|------------|-------------|------------|---------|----------|-------|-------|------|
| 05463       | Name | Rhodes     | Rhodes      | Rhodes     | D655978 | - 00 -   | · B - | - 01  | 2/   |
|             | Date | 05.06.2009 | 12.08.2009  | 12.08.2009 | Docu    | ment no. |       |       | 2    |