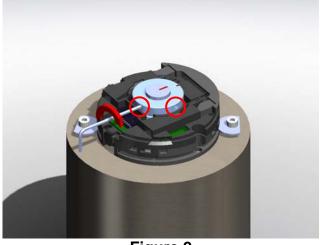

Step 1:

Figure 2

Rotate servo cleats to position shown in figure 2. Housing should be allowed to rotate, but not lift up. Torque both set screws to 20 oz-in.

| Change |
|--------|
|--------|

| nange:      |      |            |             |            |         |           |      |       |      |
|-------------|------|------------|-------------|------------|---------|-----------|------|-------|------|
| Release-no. |      | Created    | Responsible | Released   |         | Version   | Rev. | Sheet | Page |
| 05463       | Name | Rhodes     | Rhodes      | Rhodes     | D655978 | - 00 -    | В -  | 01    | 1/   |
|             | Date | 05.06.2009 | 12.08.2009  | 12.08.2009 | Docu    | iment no. |      |       | 2    |