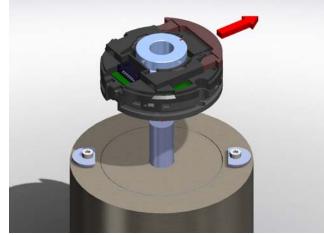

## Additional Items needed to complete installation:

Cable Assembly (Purchased separately)
Mounting screw wrench (Not included)
Servo cleats (not included)
Oscilloscope

Figure 1

Energize appropriate motor windings to lock shaft. Verify slide is fully extended. If needed, apply threadlocker to mounting holes. Loosely install servo cleats with flat side facing shaft. Rotate hub so line on hub is 180° from connector. Slide encoder over motor shaft as shown in Figure 1.